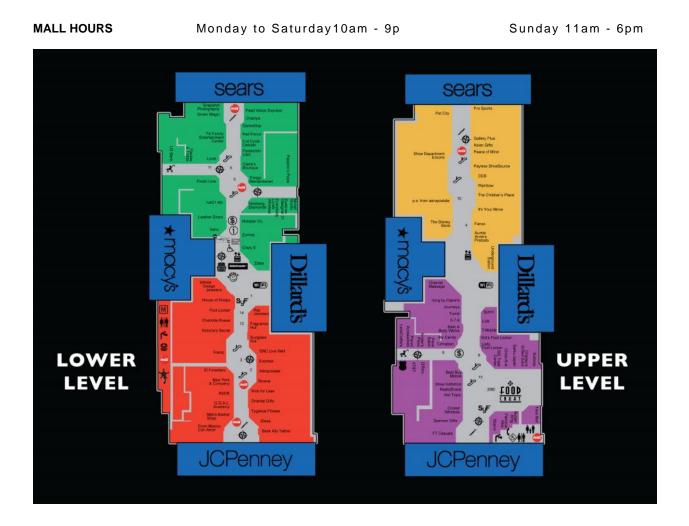

Among the 150+ stores and restaurants at Tyler Town Center and Mall, this indoor mall features Macy's, Dillard's, JCPenney and Sears. Tyler Town Center and Mall serves the nearby communities of Tyler Town and Chelsea County, a large US Air Force Base, The Anschutz Medical Campus, the Lowry neighborhood and our friends all over northern Chelsea County. Tyler Town has Center and Mall has exciting dining options from sit-down places such as TGI Friday's to grab-and-go options like Chick-Fil-A. With over 150 stores ranging from women's apparel, children's fashion and home electronics, Tyler Town Center and Mall is the best place to enjoy your neighborhood shopping experience in the Tyler Town Area! Tyler Town Center at and Mall is conveniently located right off I-225 at Alameda Avenue. From the entire team at Tyler Town Center and Mall, we hope you will visit us soon!